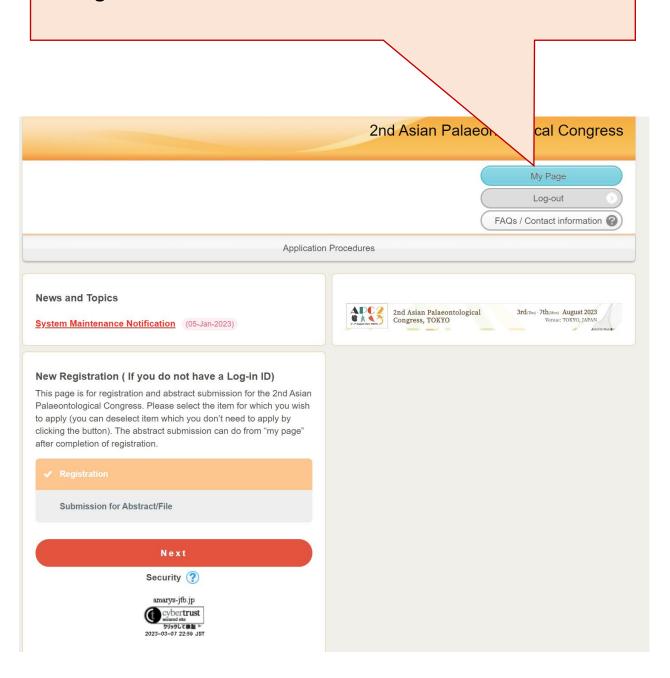

## **Abstract Submission Tips**

 Abstract submission can be continued and completed in My Page. You do not have to complete it at the time of Registration.