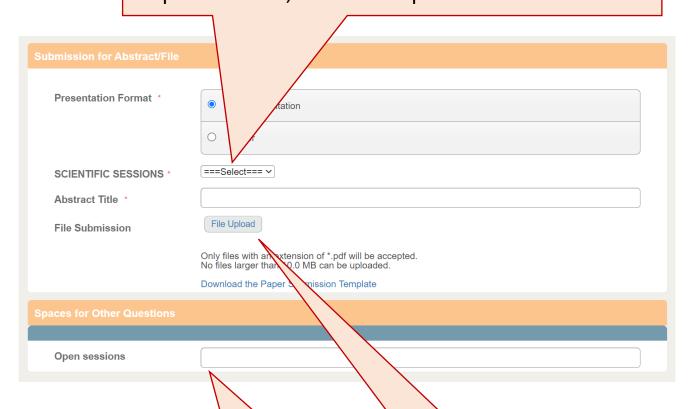

## **Abstract Submission Tips**

- Select scientific sessions most applicable to your presentation (for the sessions available please visit: <a href="https://www.apc2.org/program/">https://www.apc2.org/program/</a>)
- If no sessions appear relevant to your presentation, select the open session

- describe the topic(s) of the presentation briefly here.
- Abstract file acceptable in pdf format and no larger than 10.0 MB