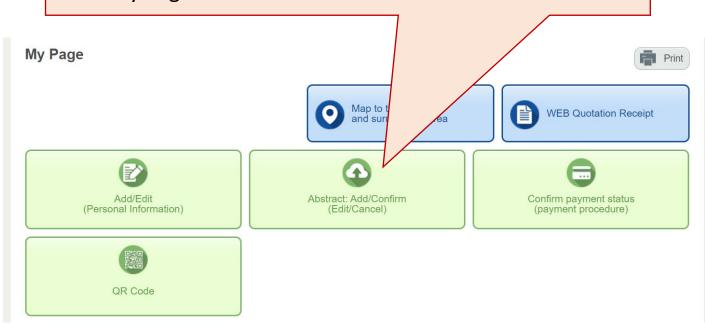

## **Abstract Submission Tips**

 To start abstract submission, edit the submission form, or replace the abstract file, go to Abstract: Add/Confirm in My Page.